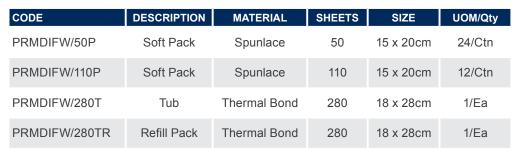

th steps of the process.

#### Step 1: Clean

Use to remove dirt and soil to clean.



#### **Step 2: Disinfect**

Kill 99.999% of bacteria and germs (tested to EN1276) to disinfect.



**Detergent** 

**Disinfectant Alcohol-Free** 

**Disinfectant Alcohol** 



## **DETERGENT WIPES**



| CODE          | DESCRIPTION | MATERIAL     | SHEETS | SIZE      | UOM/Qty |
|---------------|-------------|--------------|--------|-----------|---------|
| PRMDETW/50P   | Soft Pack   | Spunlace     | 50     | 15 x 20cm | 24/Ctn  |
| PRMDETW/110P  | Soft Pack   | Spunlace     | 110    | 15 x 20cm | 12/Ctn  |
| PRMDETW/280T  | Tub         | Thermal Bond | 280    | 18 x 28cm | 1/Ea    |
| PRMDETW/280TR | Refill Pack | Thermal Bond | 280    | 18 x 28cm | 1/Ea    |

## **DISINFECTANT ALCOHOL-FREE WIPES**







# **DISINFECTANT ALCOHOL WIPES** (70% v/v Isopropyl)



| CODE        | DESCRIPTION | MATERIAL     | SHEETS | SIZE      | UOM/Qty |
|-------------|-------------|--------------|--------|-----------|---------|
| PRMALCW/50P | Soft Pack   | Spunlace     | 50     | 15 x 20cm | 24/Ctn  |
| PRMALCW/75C | Canister    | Thermal Bond | 75     | 14 x 42cm | 12/Ctn  |

#### **DISPENSERS**



| CODE         | DESCRIPTION | SKU COMPATIBILITY              | MATERIAL | UOM/Qty |
|--------------|-------------|--------------------------------|----------|---------|
| PRMWPDISPW01 | Dispenser   | PRMALCW/75C                    | Wire     | 1/Ea    |
| PRMWPDISPW02 | Dispenser   | PRMDETW/280T /<br>PRMDIFW/280T | Wire     | 1/Ea    |



Distributed by Bunzl Express



www.bunzlexpress.com.au