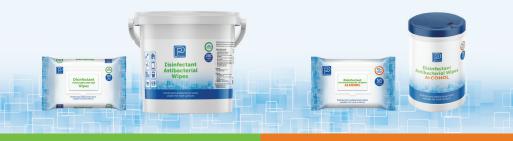

#### **Step 2: Disinfect**

Kill 99.999% of bacteria and germs (tested to EN1276) to disinfect.

**Detergent** 

**Disinfectant Alcohol-Free** 

**Disinfectant Alcohol** 

## **DISINFECTANT ALCOHOL-FREE WIPES**

# **DISINFECTANT ALCOHOL WIPES** (70% v/v Isopropyl)

| CODE        | DESCRIPTION | MATERIAL     | SHEETS | SIZE      | UOM/Qty |
|-------------|-------------|--------------|--------|-----------|---------|
| PRMALCW/50P | Soft Pack   | Spunlace     | 50     | 15 x 20cm | 24/Ctn  |
| PRMALCW/75C | Canister    | Thermal Bond | 75     | 14 x 42cm | 12/Ctn  |