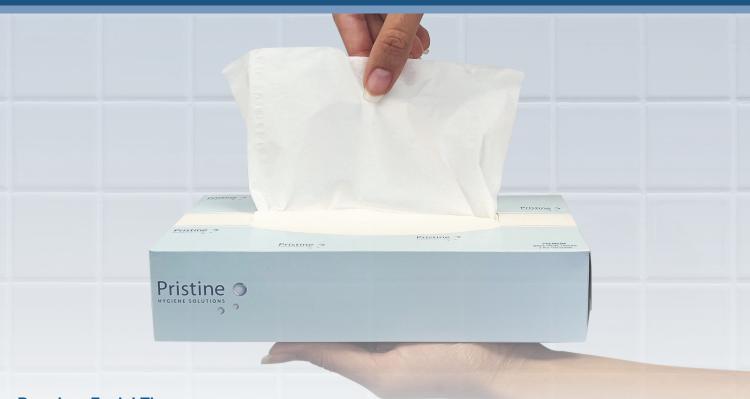

#### **Premium Facial Tissue**

A high-quality and premium 2 Ply facial tissue range made from 100% virgin wood pulp. Features a simple design to suit any work environment.

| CODE   | DESCRIPTION                            | FSC®     | HACCP<br>INTERNATIONAL | SIZE        | UOM/QTY | COMPATIBLE<br>DISPENSER |
|--------|----------------------------------------|----------|------------------------|-------------|---------|-------------------------|
| PS1003 | Facial Tissue 2 Ply,<br>100 Sheets     | -        | -                      | 20 x 19.8cm | CTN/48  | N/A                     |
| PS1008 | Facial Tissue Cube 2 Ply,<br>90 Sheets | <b>✓</b> | -                      | 20 x 19.8cm | CTN/24  | N/A                     |