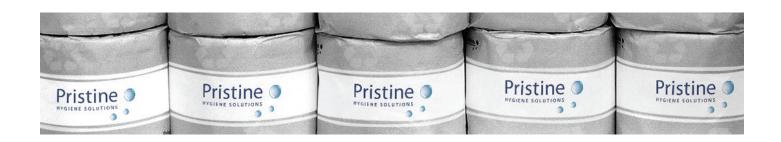

### **Toilet Tissue & Dispensers**

Pristine's Recycled Toilet Tissue comes in simple and unobtrusive packaging to suit any busy washroom. Individually wrapped for superior hygiene.

| CODE       | DESCRIPTION                        | SIZE         | UOM/QTY | COMPATIBLE<br>DISPENSER |
|------------|------------------------------------|--------------|---------|-------------------------|
| PS1001R    | Toilet Tissue 2 Ply, 16 Rolls      | 11 x 9.65cm  | CTN/48  | N/A                     |
| PS1005R    | Jumbo Toilet Tissue 2 Ply, 8 Rolls | 300m x 8.7cm | CTN/8   | PSM800JR/<br>PSM820J    |
| PS1004R500 | Jumbo Toilet Tissue 1 Ply, 8 Rolls | 500m x 9.1cm | CTN/48  | PSM800JR/<br>PSM820J    |