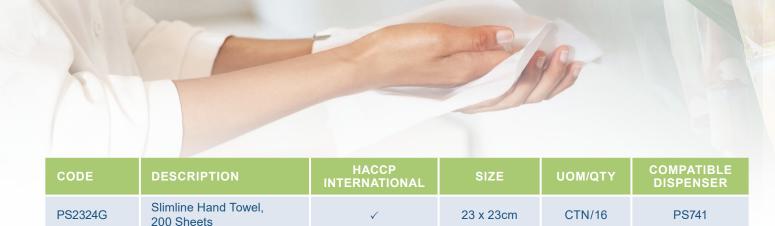

## Sugarcane Hand Towel

Offering quality paper hand towel for your washroom, kitchen and workspaces.

Pristine's sugarcane range is made from a renewable blend of sugarcane pulp and virgin wood pulp. The hand towels are both 1 Ply and fit in most standard sized dispensers.

PS2424G

24 x 24cm

CTN/16