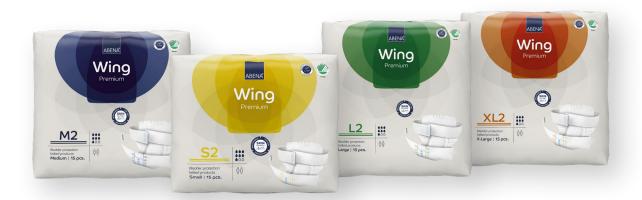

### **ABENA Wing Range**

ABENA Wing is our premium range of fully breathable, belted products for moderate to heavy incontinence. The premium range offers full top-end quality and top-of-the-line functionality in an uncompromising range sizing from S to XL.

| Product Code | Description | Size | Colour Code | Hip Size  | Capacity* | Units<br>Per Pack | Units<br>Per Carton |
|--------------|-------------|------|-------------|-----------|-----------|-------------------|---------------------|
| SA1999905385 | ABENA Wing  | S2   | Yellow      | 50-85cm   | 1800ml    | 15                | 60                  |
| SA1999905388 | ABENA Wing  | M2   | Blue        | 70-110cm  | 2300ml    | 15                | 60                  |
| SA1999905389 | ABENA Wing  | M3   | Blue        | 70-110cm  | 3000ml    | 15                | 60                  |
| SA1999905392 | ABENA Wing  | L2   | Green ***   | 90-135cm  | 2500ml    | 15                | 60                  |
| SA1999905393 | ABENA Wing  | L3   | Green ***   | 90-135cm  | 3500ml    | 15                | 60                  |
| SA1999905396 | ABENA Wing  | XL2  | Orange ***  | 110-160cm | 3000ml    | 15                | 60                  |