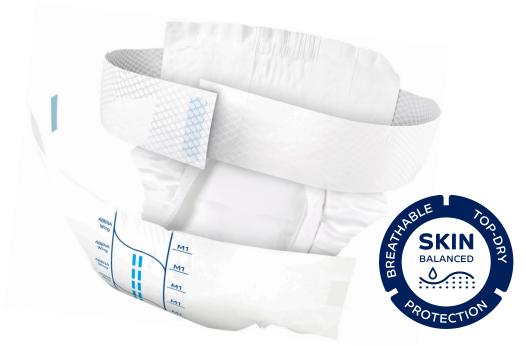

### **ABENA Wing Features**

- 100% breathability
- Textile back sheet for better comfort
- Fitted with leakage barriers for extra protection
- Top-Dry Technology that provides rapid absorption and continued dry surface
- Fluted elastics and soft belts provide optimum fit
- Easy-to adjust fasteners and flexible combitage for repositioning
- Odour control system
- Supports a healthy skin balance
- Latex free and non-chlorine bleached materials
- Wetness indicator graduation scale

#### **ABENA Wing Premium**

ABENA Wing incontinence products feature unique fitting properties and easy-to-adjust hook and loop fasteners to aid in increased freedom and improved quality of life. The leakage barriers and breathable textile backsheet coupled with unique Top-Dry Technology provides rapid absorption and ensures a dry surface to uphold skin integrity.