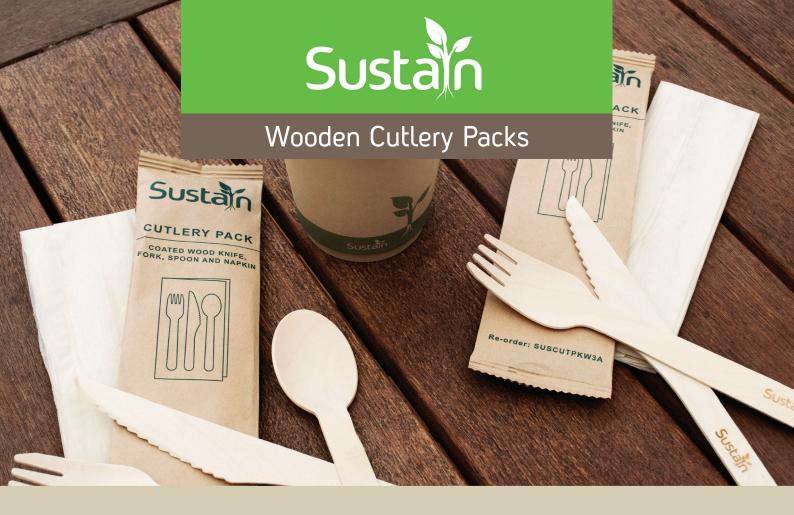

## **Made from Renewable Sources**

Sustain Wooden Cutlery Packs are made from Forest Stewardship Council® certified (FSC® -C117930) birchwood. FSC® is a global, not-for-profit organisation dedicated to the promotion of responsible forest management.

Sustain wooden cutlery is stylish and functional, with a light beeswax coating for an improved experience when used for eating.