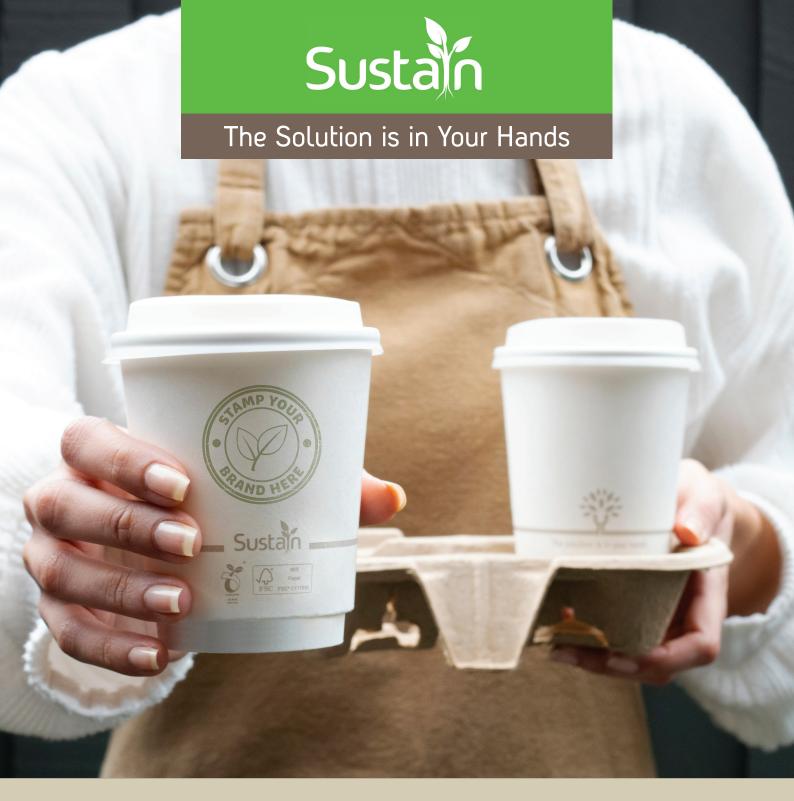

The solution is in your hands

Designed with double wall insulation, these cups are ideal for hot drinks on the go. With a BioPBS (Bio-based Polybutylene Succinate) lining, these white paper hot cups are also designed to allow businesses to stamp their own logo or company name on the cup.

Made from well-managed, Forest Stewardship Council (FSC®) certified forests and other controlled sources, these single wall hot cups are lined with BioPBS and are a great sustainable alternative to the traditional coffee cup.