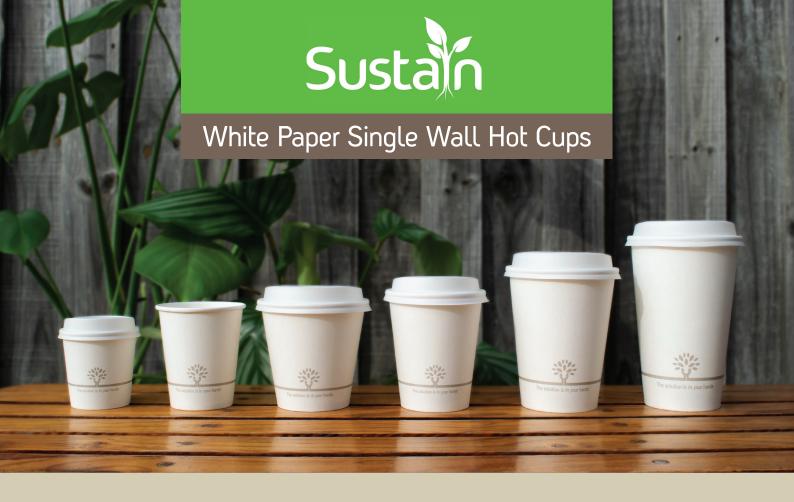

Made from well-managed, Forest Stewardship Council (FSC®) certified forests and other controlled sources, these single wall hot cups are lined with BioPBS and are a great sustainable alternative to the traditional coffee cup.

| CODE         | PRODUCT             | DESCRIPTION                    | CAPACITY                   | UOM/QTY  |
|--------------|---------------------|--------------------------------|----------------------------|----------|
| SUSSWW04     | Single Wall Hot Cup | White / Paper / BioPBS (FSC®)  | 4oz                        | CTN/2000 |
| SUSSWW06     | Single Wall Hot Cup | White / Paper / Bio PBS (FSC®) | 6oz                        | CTN/1000 |
| SUSSWW08     | Single Wall Hot Cup | White / Paper / Bio PBS (FSC®) | 8oz                        | CTN/1000 |
| SUSSWW08W    | Single Wall Hot Cup | White / Paper / Bio PBS (FSC®) | 8oz Wide                   | CTN/1000 |
| SUSSWW12     | Single Wall Hot Cup | White/Paper/BioPBS (FSC®)      | 12oz                       | CTN/1000 |
| SUSSWW16     | Single Wall Hot Cup | White / Paper / Bio PBS (FSC®) | 16oz                       | CTN/1000 |
| SUSHCL4      | Hot Cup Lid         | Natural/PLA (Polylactic Acid)  | Fits 4oz                   | CTN/2000 |
| SUSHCL8      | Hot Cup Lid         | Natural/PLA (Polylactic Acid)  | Fits 8oz<br>Standard       | CTN/1000 |
| SUSHCL12/16  | Hot Cup Lid         | Natural/PLA (Polylactic Acid)  | Fits 12/16oz<br>& 8oz Wide | CTN/1000 |
| SUSHCLP8     | Hot Cup Lid         | White/Sugarcane Pulp           | Fits 8oz                   | CTN/1000 |
| SUSHCLP12/16 | Hot Cup Lid         | White/Sugarcane Pulp           | Fits 12/16oz<br>& 8oz Wide | CTN/1000 |