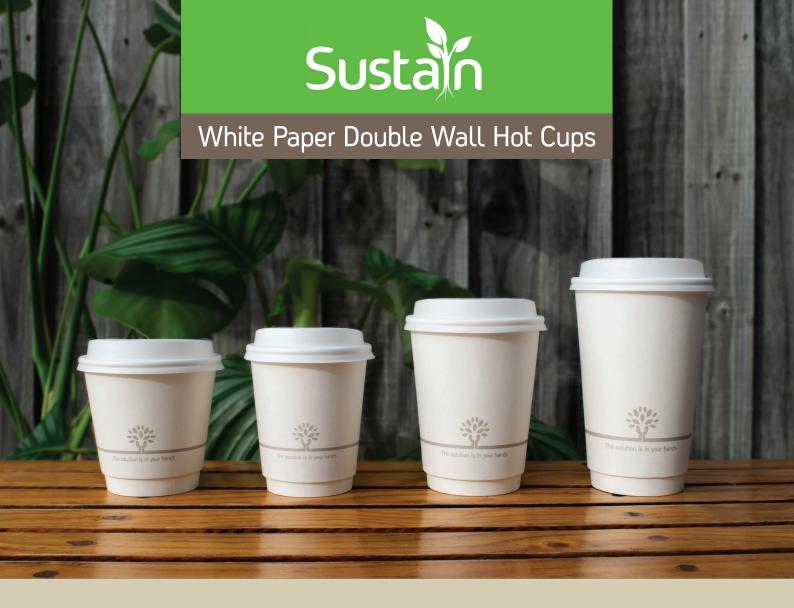

The solution is in your hands

Designed with double wall insulation, these cups are ideal for hot drinks on the go. With a BioPBS (Bio-based Polybutylene Succinate) lining, these white paper hot cups are also designed to allow businesses to stamp their own logo or company name on the cup.

| CODE         | PRODUCT             | DESCRIPTION                   | CAPACITY                   | UOM/QTY  |
|--------------|---------------------|-------------------------------|----------------------------|----------|
| SUSDWW08     | Double Wall Hot Cup | White/Paper/BioPBS (FSC®)     | 8oz                        | CTN/500  |
| SUSDWW08W    | Double Wall Hot Cup | White/Paper/BioPBS (FSC®)     | 8oz Wide                   | CTN/500  |
| SUSDWW12     | Double Wall Hot Cup | White/Paper/BioPBS (FSC®)     | 12oz                       | CTN/500  |
| SUSDWW16     | Double Wall Hot Cup | White/Paper/BioPBS (FSC®)     | 16oz                       | CTN/500  |
| SUSHCL8      | Hot Cup Lid         | Natural/PLA (Polylactic Acid) | Fits 8oz<br>Standard       | CTN/1000 |
| SUSHCL12/16  | Hot Cup Lid         | Natural/PLA (Polylactic Acid) | Fits 12/16oz<br>& 8oz Wide | CTN/1000 |
| SUSHCLP8     | Hot Cup Lid         | White/Sugarcane Pulp          | Fits 8oz                   | CTN/1000 |
| SUSHCLP12/16 | Hot Cup Lid         | White/Sugarcane Pulp          | Fits 12/16oz<br>& 8oz Wide | CTN/1000 |