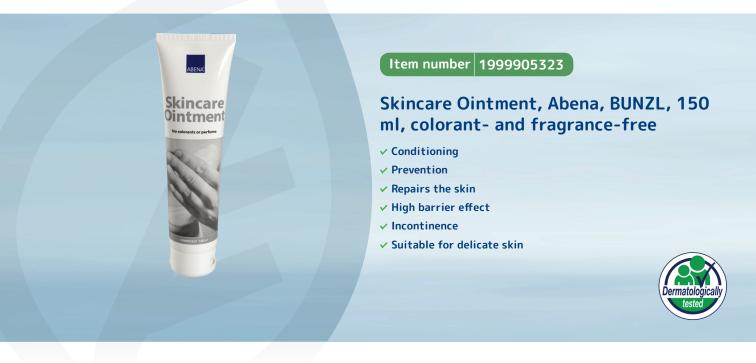

## **Product Description**

Abena Skincare Ointment with 41% lipids is ideal for very dry and/or irritated skin. Its formula helps maintain a natural moisture level of the skin. It helps to improve the skin texture as well as to repair the skin. Tests have shown that Abena's Skincare Ointment has outstanding, long-lasting moisturizing properties. The Skincare Ointment also provides an effective barrier which makes it suitable as preventing and supporting healthy skin for people in risk of developing incontinent associated Dermatitis (IAD) and/or baby rash.

Contains no colorants or perfume. Apply and distribute carefully in a thin effective layer. Dosage according to need. May be used frequently. Please allow the skin to absorb the cream before you continue. This product should only be used externally on the body. Avoid contact with eyes.

## Specifications

| Base name                                                                              | Skincare Ointment                                                                                                                                                                                                                                                                                                                          |  |  |  |
|----------------------------------------------------------------------------------------|--------------------------------------------------------------------------------------------------------------------------------------------------------------------------------------------------------------------------------------------------------------------------------------------------------------------------------------------|--|--|--|
| Brand                                                                                  | Abena                                                                                                                                                                                                                                                                                                                                      |  |  |  |
| Features                                                                               | Colorant- and fragrance-free                                                                                                                                                                                                                                                                                                               |  |  |  |
| pH value                                                                               | рН 5-6                                                                                                                                                                                                                                                                                                                                     |  |  |  |
| Material                                                                               | PE                                                                                                                                                                                                                                                                                                                                         |  |  |  |
| Technical ingredients                                                                  | Aqua, Glycerin, Cetyl Alcohol, Isopropyl Myristate, Methoxy PEG-22/Dodecyl Glycol Copo-<br>lymer, Stearyl Alcohol, Cyclopentasiloxane, Polysorbate 80, Steareth-21, Cetyl Acetate,<br>Dimethiconol, Phenoxyethanol, Acetylated Lanolin Alcohol, PEG-40 Hydrogenated Castor Oil,<br>Bisabolol, Allantoin, Benzoic Acid, Dehydroacetic Acid. |  |  |  |
| Length/depth                                                                           | 3 cm                                                                                                                                                                                                                                                                                                                                       |  |  |  |
| Width                                                                                  | 5 cm                                                                                                                                                                                                                                                                                                                                       |  |  |  |
| Height                                                                                 | 19 cm                                                                                                                                                                                                                                                                                                                                      |  |  |  |
| Weight, gross                                                                          | 0.16 kg                                                                                                                                                                                                                                                                                                                                    |  |  |  |
| Volume, net                                                                            | 150 ml                                                                                                                                                                                                                                                                                                                                     |  |  |  |
| Certifications                                                                         | Dermatologically tested                                                                                                                                                                                                                                                                                                                    |  |  |  |
| Safety Instructions and Warnings                                                       | Only for external use on the body, avoid contact with the eyes.                                                                                                                                                                                                                                                                            |  |  |  |
| Because of the products composition it has an expiry date from the production date on: | 30 months                                                                                                                                                                                                                                                                                                                                  |  |  |  |
| Shelf Life, opened                                                                     | 12 months                                                                                                                                                                                                                                                                                                                                  |  |  |  |
| Storage Instructions                                                                   | Store frost free in original packaging. Avoid high temperature and direct sunlight.                                                                                                                                                                                                                                                        |  |  |  |
| Product Disposal Instructions                                                          | Dispose with household waste.                                                                                                                                                                                                                                                                                                              |  |  |  |
| Packaging Disposal Instructions                                                        | Can be recycled or incinerated.                                                                                                                                                                                                                                                                                                            |  |  |  |
|                                                                                        |                                                                                                                                                                                                                                                                                                                                            |  |  |  |