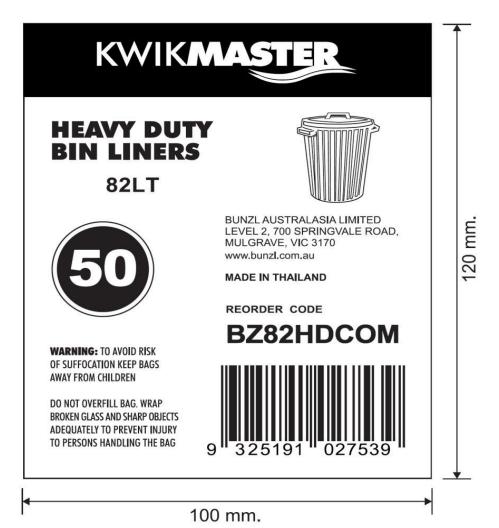

## **KWIKMASTER** Product Specification Sheet

| <b>Product Code:</b>        | BZ82HDCOM                |                                |               |          |          |
|-----------------------------|--------------------------|--------------------------------|---------------|----------|----------|
| <b>Product Description:</b> | Black garbage bag star s | sealed, fold in outer LDPE bag | g for outdoor | rpurpose | _        |
| <b>Product Information:</b> |                          |                                |               |          | _        |
| Carton Barcode:             | 19325191027536           |                                |               |          |          |
| Inner Package Barcode:      | 9325191027539            |                                |               |          |          |
| Physical Specification      |                          | <u> </u>                       | . В , ,       | · y      |          |
| Length (A):                 | 96 cm                    |                                | WIDTH         |          |          |
| Width (B):                  | 40.5 cm                  |                                |               |          |          |
| Gussett (C):                | 20.25 cm                 |                                |               |          |          |
| Open width:                 | 81 cm                    |                                |               |          |          |
| Thickness:                  | 23 microns               | c                              |               | E        |          |
| Material:                   | Polyethylene             | GUSSETT                        |               | LENGTH   |          |
| Virgin or Recycled:         | Recycled                 |                                |               |          |          |
| Film Colour:                | Black                    |                                |               |          |          |
| Printed:                    | No                       |                                |               |          |          |
| Bag Weight:                 | 32.91 g/pc               |                                |               |          |          |
| Seal type:                  | star sealed              | 1.4                            | SEAL LINE     |          |          |
| Quality Specification       |                          | Packing Specification          |               |          |          |
| Tensile load MD:            | 5.76 N (ASTM D882)       | Count per pack:                | 50 pcs        |          |          |
| Tensile load TD:            | 3.84 N (ASTM D882)       | Flat pack or Roll:             | Flat pack     |          |          |
| Base seal strength:         | 6.5 N (ASTM D882)        | Pack per outer bag:            | 1 pack        | _        |          |
| Dart impact:                | 50 g (ASTM D1709)        | Core material:                 | No            |          | _        |
| Lift capacities:            | 14 kg (In-house)         | Outer bags per carton:         | 5 outer back  |          |          |
| •                           |                          | Carton dimensions:             | 21.5 cm       | 25.5 cm  | 22 cm    |
|                             |                          | Weight per carton:             | 8.23 kg       |          |          |
|                             |                          | Cartons per layer:             |               |          | Ī        |
|                             |                          | Layers per Pallet:             |               |          | <u> </u> |
|                             |                          |                                |               |          | _        |
|                             |                          |                                |               |          |          |
| Country of Origin:          | Thailand                 |                                |               |          |          |
| Created:<br>Last Edited:    |                          |                                |               |          |          |