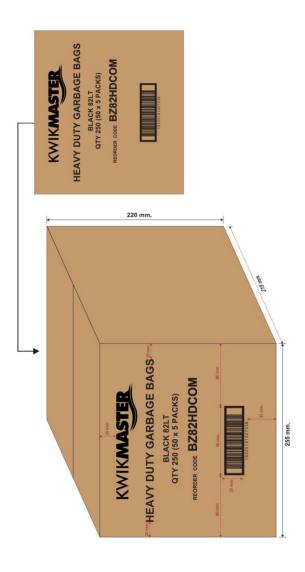

## **KWIKMASTER** Product Specification Sheet

| <b>Product Code:</b>        | BZ82HDCOM                |                                |               |          |          |
|-----------------------------|--------------------------|--------------------------------|---------------|----------|----------|
| <b>Product Description:</b> | Black garbage bag star s | sealed, fold in outer LDPE bag | g for outdoor | rpurpose | _        |
| <b>Product Information:</b> |                          |                                |               |          | _        |
| Carton Barcode:             | 19325191027536           |                                |               |          |          |
| Inner Package Barcode:      | 9325191027539            |                                |               |          |          |
| Physical Specification      |                          | <u> </u>                       | . В , ,       | · y      |          |
| Length (A):                 | 96 cm                    |                                | WIDTH         |          |          |
| Width (B):                  | 40.5 cm                  |                                |               |          |          |
| Gussett (C):                | 20.25 cm                 |                                |               |          |          |
| Open width:                 | 81 cm                    |                                |               |          |          |
| Thickness:                  | 23 microns               | c                              |               | E        |          |
| Material:                   | Polyethylene             | GUSSETT                        |               | LENGTH   |          |
| Virgin or Recycled:         | Recycled                 |                                |               |          |          |
| Film Colour:                | Black                    |                                |               |          |          |
| Printed:                    | No                       |                                |               |          |          |
| Bag Weight:                 | 32.91 g/pc               |                                |               |          |          |
| Seal type:                  | star sealed              | 1.4                            | SEAL LINE     |          |          |
| Quality Specification       |                          | Packing Specification          |               |          |          |
| Tensile load MD:            | 5.76 N (ASTM D882)       | Count per pack:                | 50 pcs        |          |          |
| Tensile load TD:            | 3.84 N (ASTM D882)       | Flat pack or Roll:             | Flat pack     |          |          |
| Base seal strength:         | 6.5 N (ASTM D882)        | Pack per outer bag:            | 1 pack        | _        |          |
| Dart impact:                | 50 g (ASTM D1709)        | Core material:                 | No            |          | _        |
| Lift capacities:            | 14 kg (In-house)         | Outer bags per carton:         | 5 outer back  |          |          |
| •                           |                          | Carton dimensions:             | 21.5 cm       | 25.5 cm  | 22 cm    |
|                             |                          | Weight per carton:             | 8.23 kg       |          |          |
|                             |                          | Cartons per layer:             |               |          | Ī        |
|                             |                          | Layers per Pallet:             |               |          | <u> </u> |
|                             |                          |                                |               |          | _        |
|                             |                          |                                |               |          |          |
| Country of Origin:          | Thailand                 |                                |               |          |          |
| Created:<br>Last Edited:    |                          |                                |               |          |          |

## **Carton layout:**