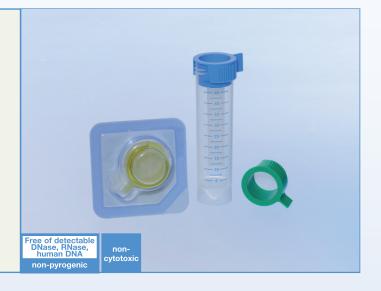

## For Filtration of Cell Suspensions and Primary Cell Isolates

With EASYstrainer™ Greiner Bio-One introduces a novel product for fast and safe filtration of cell suspensions such as from tissue dissociation for flow cytometry. The filter fits all standard 50 ml tubes and is available with filter mesh sizes of 40, 70 and 100 µm.

The innovative design of EASYstrainer™ allows for secure aseptic handling with a clearly reduced risk of contaminating the filtered cell suspension. In particular, a circumferential mantle surface and an additional handle can be used to grip the device firmly without getting in contact with the wetted filter material. Furthermore, the single blister pack allows for convenient and aseptic removal of the strainer.

A striking feature of EASYstrainer™ is its venting slot between tube and filter. This feature guarantees air leaving the tube readily while filtrated solution flows through the mesh. Thus, problems seen with other strainer brands such as liquid trapping between tube and filter as well as overspill of cell suspension are things of the past.